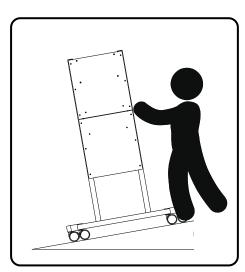

# **MOBILE STAND**

for the BalanceBox® 400 and 400H

WARNING MAXIMUM SLOPE

WARNING DO NOT PULL DOWN SLOPE

STAY ABOVE CART WHEN MOVING DOWN SLOPE