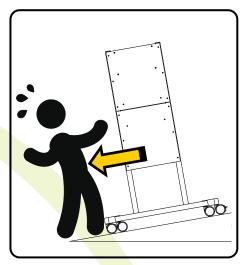

# **MOBILE STAND**

for the BalanceBox® 400 and 400H

WARNING MAXIMUM SLOPE

WARNING DO NOT PULL DOWN SLOPE

STAY ABOVE CART WHEN MOVING DOWN SLOPE