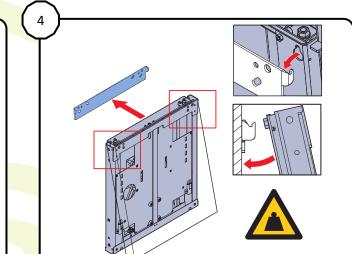

## **MOBILE STAND**

for the BalanceBox® 400 and 400H Installation manual

Contents of the box

Assemble (● 10 mm)

Use the allan key and a rubber mallet to tap the wheels to lock them on the wheelpin

Mount the BalanceBox® bracket (2 options for mounting height)