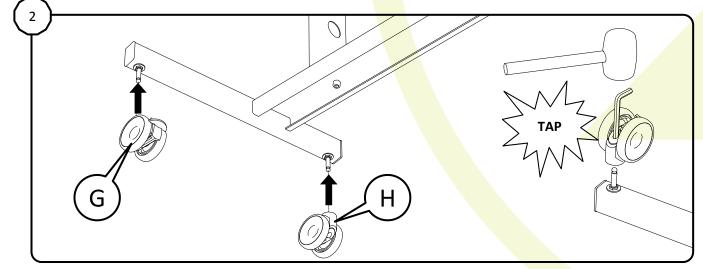

## **MOBILE STAND**

for the BalanceBox® 400 and 400H Installation manual

Contents of the box

Assemble (● 10 mm)

Use the allan key and a rubber mallet to tap the wheels to lock them on the wheelpin

Mount the BalanceBox® bracket (2 options for mounting height)