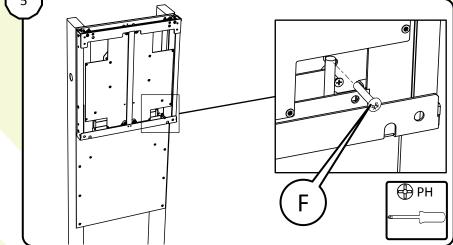

## **MOBILE STAND**

for the BalanceBox® 400 and 400H Installation manual

Contents of the box

Assemble (● 10 mm)

Use the allan key and a rubber mallet to tap the wheels to lock them on the wheelpin

Mount the BalanceBox® bracket (2 options for mounting height)