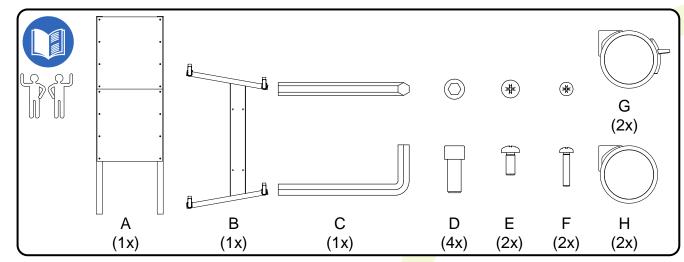

## **MOBILE STAND**

for the BalanceBox® 400 and 400H Installation manual

Contents of the box

Assemble (● 10 mm)

Use the allan key and a rubber mallet to tap the wheels to lock them on the wheelpin

Mount the BalanceBox® bracket (2 options for mounting height)