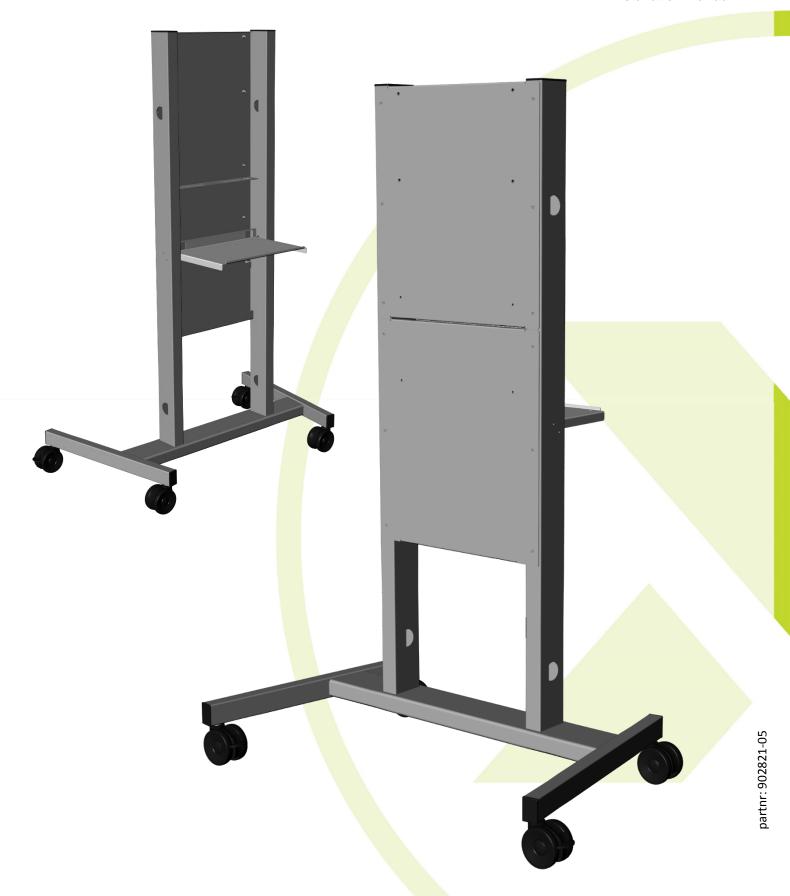

## **MOBILE STAND**

for the BalanceBox® 400 and 400H Installation manual

Contents of the box

Assemble (● 10 mm)

Use the allan key and a rubber mallet to tap the wheels to lock them on the wheelpin

Mount the BalanceBox® bracket (2 options for mounting height)