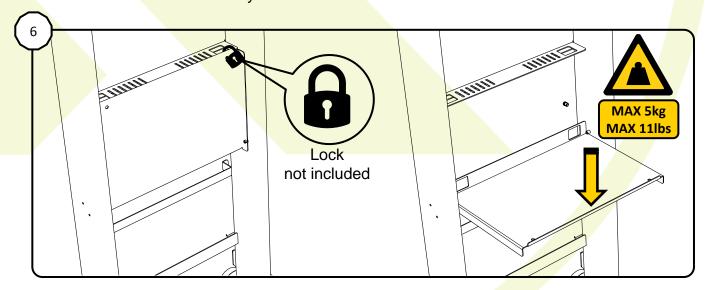

Please refer to BalanceBox<sup>®</sup> Installation manual!

Lock BalanceBox® with safety screws at the bottom