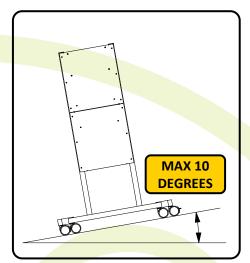

# **MOBILE STAND**

for the BalanceBox® 400 and 400H

WARNING MAXIMUM SLOPE

WARNING DO NOT PULL DOWN SLOPE

STAY ABOVE CART WHEN MOVING DOWN SLOPE