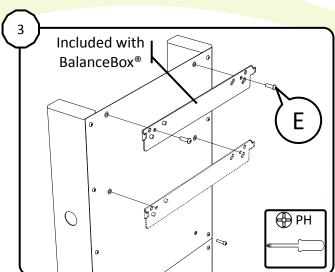

## **MOBILE STAND**

for the BalanceBox® 400 and 400H Installation manual

Contents of the box

Assemble (● 10 mm)

Use the allan key and a rubber mallet to tap the wheels to lock them on the wheelpin

Mount the BalanceBox® bracket (2 options for mounting height)