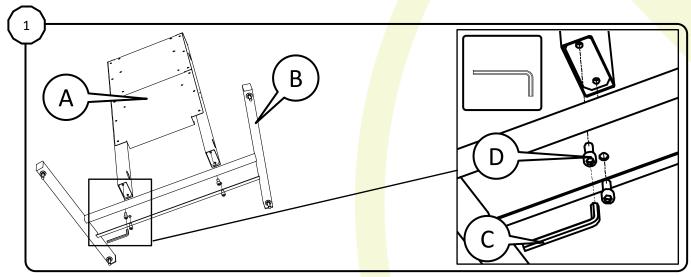

## **MOBILE STAND**

for the BalanceBox® 400 and 400H Installation manual

Contents of the box

Assemble (● 10 mm)

Use the allan key and a rubber mallet to tap the wheels to lock them on the wheelpin

Mount the BalanceBox® bracket (2 options for mounting height)