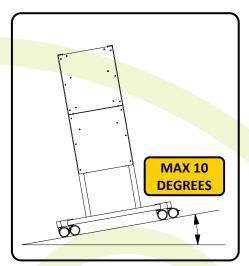

# **MOBILE STAND LWB**

for the BalanceBox® 400 and 400H

WARNING MAXIMUM SLOPE

WARNING DO NOT PULL DOWN SLOPE

STAY ABOVE CART WHEN MOVING DOWN SLOPE