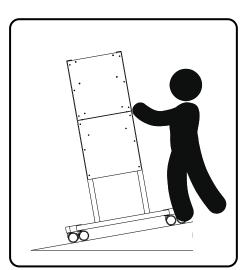

# **MOBILE STAND LWB**

for the BalanceBox® 400 and 400H

WARNING MAXIMUM SLOPE

WARNING DO NOT PULL DOWN SLOPE

STAY ABOVE CART WHEN MOVING DOWN SLOPE