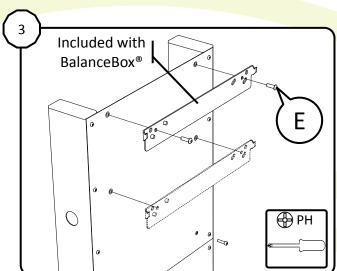

## **MOBILE STAND LWB**

for the BalanceBox® 400 and 400H Installation manual

Thomas Regout Inc.

Contents of the box

Assemble (● 10 mm)

Mount the BalanceBox® bracket (2 options for mounting height)

Please refer to
BalanceBox® user
manual!