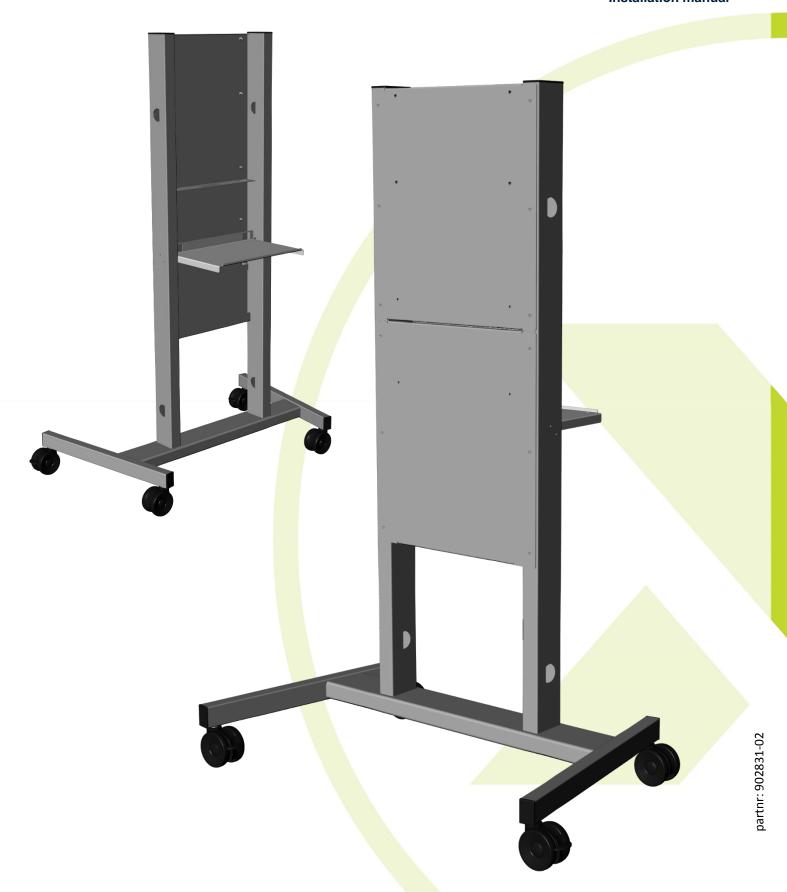

## **MOBILE STAND LWB**

for the BalanceBox® 400 and 400H Installation manual

Thomas Regout Inc.

Contents of the box

Assemble (● 10 mm)

Mount the BalanceBox® bracket (2 options for mounting height)

Please refer to
BalanceBox® user
manual!