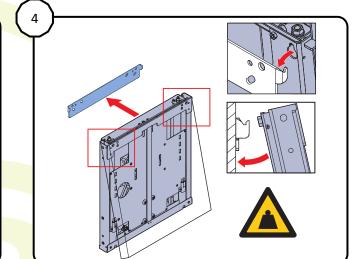

## **MOBILE STAND LWB**

for the BalanceBox® 400 and 400H Installation manual

Thomas Regout Inc.

Contents of the box

Assemble (● 10 mm)

Mount the BalanceBox® bracket (2 options for mounting height)

Please refer to
BalanceBox® user
manual!