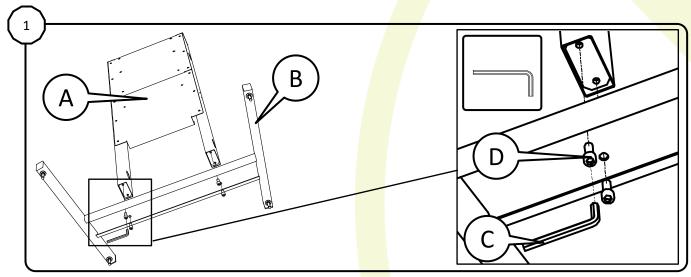

## **MOBILE STAND LWB**

for the BalanceBox® 400 and 400H Installation manual

Thomas Regout Inc.

Contents of the box

Assemble (● 10 mm)

Mount the BalanceBox® bracket (2 options for mounting height)

Please refer to
BalanceBox® user
manual!