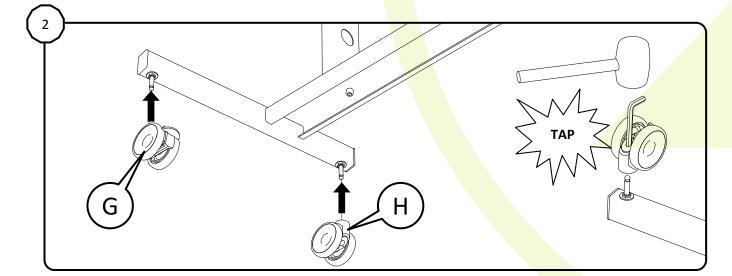

## **MOBILE STAND LWB**

for the BalanceBox® 400 and 400H Installation manual

Thomas Regout Inc.

Contents of the box

Assemble (● 10 mm)

Mount the BalanceBox® bracket (2 options for mounting height)

Please refer to
BalanceBox® user
manual!