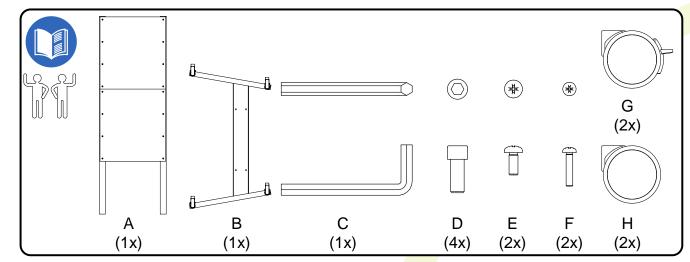

## **MOBILE STAND LWB**

for the BalanceBox® 400 and 400H Installation manual

Thomas Regout Inc.

Contents of the box

Assemble (● 10 mm)

Mount the BalanceBox® bracket (2 options for mounting height)

Please refer to
BalanceBox® user
manual!