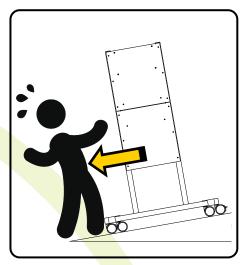

# **MOBILE STAND LWB**

for the BalanceBox® 400 and 400H

WARNING MAXIMUM SLOPE

WARNING DO NOT PULL DOWN SLOPE

STAY ABOVE CART WHEN MOVING DOWN SLOPE