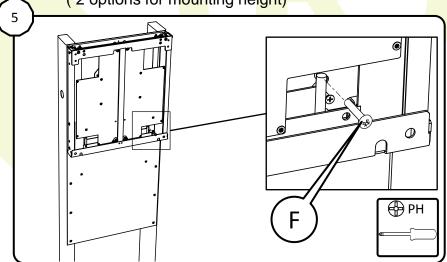

## **MOBILE STAND LWB**

for the BalanceBox® 400 and 400H Installation manual

Thomas Regout Inc.

Contents of the box

Assemble (● 10 mm)

Mount the BalanceBox® bracket (2 options for mounting height)

Please refer to
BalanceBox® user
manual!