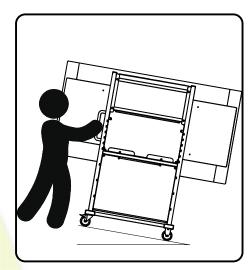

**WARNING MAXIMUM SLOPE** 

WARNING DO NOT PULL DOWN SLOPE

STAY ABOVE CART WHEN MOVING DOWN SLOPE

ALWAYS USE THE HANDLE WITH BOTH HANDS TO MOVE THE CART