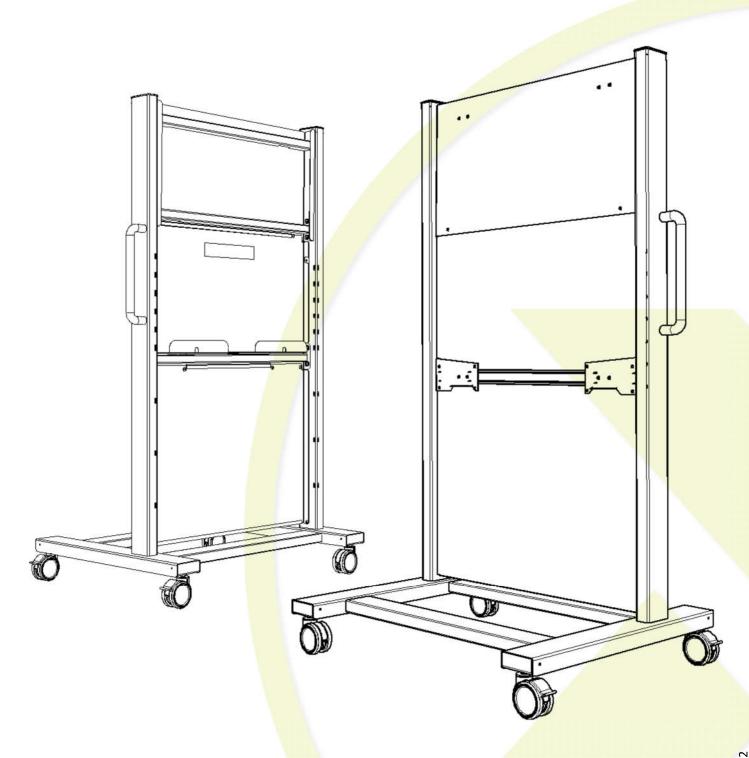

## **Mobile stand**

For the BalanceBox®650

www.balancebox.eu

**Installation manual** 

Part nr. 902850-02

Assemble wheelframe (A) and top frame (B) from the bottom. Match the left (L) and right (R) labels on wheelframe and topfram, tighten well (

10 mm)

Assemble the handle to the frame ( 5 mm)

Mount the BalanceBox®650 wall bracket to the frame as shown(● 5 mm)

Mount the BalanceBox®650 on the wall bracket and assemble the screws at the top(● 5 mm)

BalanceBox®650 and the wall bracket are not included with the Mobile stand 481A50

CAUTION
MOBILE STAND IS
UNSTABLE IN
BACKWARD
DIRECTION
DURING INSTALL

NOTE:
REFER TO
BALANCEBOX® 650
INSTALLATION
MANUAL TO
CONTINUE