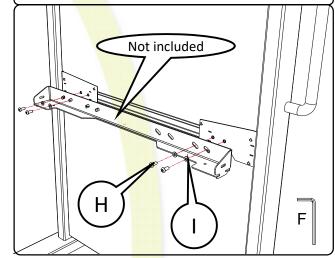

BalanceBox®650 and the wall bracket are not included with the Mobile stand 481A50

CAUTION
MOBILE STAND IS
UNSTABLE IN
BACKWARD
DIRECTION
DURING INSTALL

NOTE:
REFER TO
BALANCEBOX® 650
INSTALLATION
MANUAL TO
CONTINUE