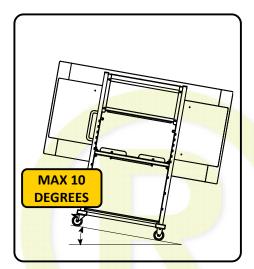

**WARNING MAXIMUM SLOPE** 

WARNING DO NOT PULL DOWN SLOPE

STAY ABOVE CART WHEN MOVING DOWN SLOPE

ALWAYS USE THE HANDLE WITH BOTH HANDS TO MOVE THE CART