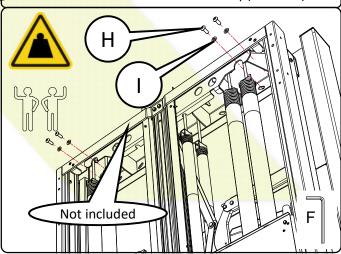

BalanceBox®650 and the wall bracket are not included with the Mobile stand 481A50

CAUTION
MOBILE STAND IS
UNSTABLE IN
BACKWARD
DIRECTION
DURING INSTALL

NOTE:
REFER TO
BALANCEBOX® 650
INSTALLATION
MANUAL TO
CONTINUE