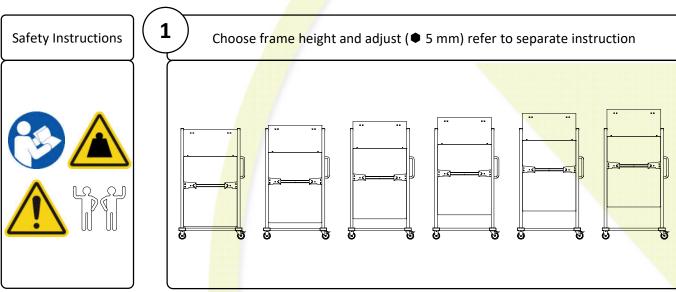

**WARNING MAXIMUM SLOPE** 

WARNING DO NOT PULL DOWN SLOPE

STAY ABOVE CART WHEN MOVING DOWN SLOPE

ALWAYS USE THE HANDLE WITH BOTH HANDS TO MOVE THE CART

## **CAUTION**

This cart is intended for use with a BalanceBox® height adjustable mount and flat screen or touchscreen TV or Interactive whiteboard weighing not more than:

## 372 Lbs (169 kg).

Use with other products may result in instability causing possible injury.

## CAUTION

"This cart is Intended for use only with the maximum weights indicated. Use with products heavier than the maximum weights indicated may result in instability causing possible injury."