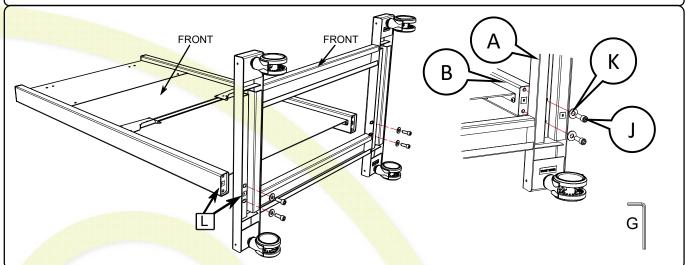

## **Mobile stand**

For the BalanceBox®650

www.balancebox.eu

**Installation manual** 

Part nr. 902850-02

Assemble wheelframe (A) and top frame (B) from the bottom. Match the left (L) and right (R) labels on wheelframe and topfram, tighten well (

10 mm)

Assemble the handle to the frame ( 5 mm)

Mount the BalanceBox®650 wall bracket to the frame as shown(● 5 mm)

Mount the BalanceBox®650 on the wall bracket and assemble the screws at the top(● 5 mm)