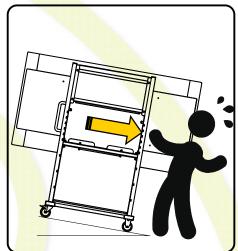

**WARNING MAXIMUM SLOPE** 

WARNING DO NOT PULL DOWN SLOPE

STAY ABOVE CART WHEN MOVING DOWN SLOPE

ALWAYS USE THE HANDLE WITH BOTH HANDS TO MOVE THE CART