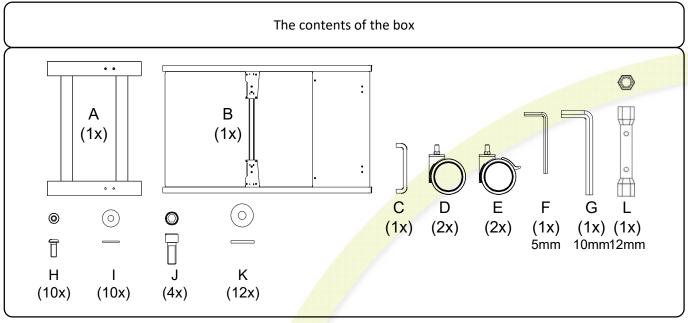

## **Mobile stand**

For the BalanceBox®650

www.balancebox.eu

**Installation manual** 

Part nr. 902850-02

Assemble wheelframe (A) and top frame (B) from the bottom. Match the left (L) and right (R) labels on wheelframe and topfram, tighten well (

10 mm)

Assemble the handle to the frame ( 5 mm)

Mount the BalanceBox®650 wall bracket to the frame as shown(● 5 mm)

Mount the BalanceBox®650 on the wall bracket and assemble the screws at the top(● 5 mm)