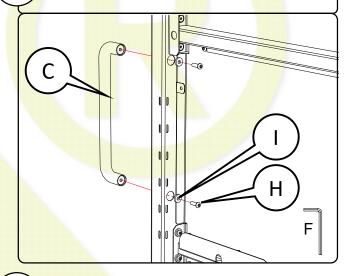

10 mm)

Assemble the handle to the frame ( 5 mm)

Mount the BalanceBox®650 wall bracket to the frame as shown(● 5 mm)

Mount the BalanceBox®650 on the wall bracket and assemble the screws at the top(● 5 mm)

BalanceBox®650 and the wall bracket are not included with the Mobile stand 481A50

CAUTION
MOBILE STAND IS
UNSTABLE IN
BACKWARD
DIRECTION
DURING INSTALL

NOTE:
REFER TO
BALANCEBOX® 650
INSTALLATION
MANUAL TO
CONTINUE