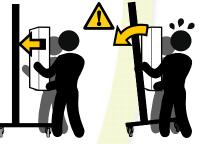

**WARNING MAXIMUM SLOPE** 

WARNING DO NOT PULL DOWN SLOPE

STAY ABOVE CART WHEN MOVING DOWN SLOPE

ALWAYS USE THE HANDLE WITH BOTH HANDS TO MOVE THE CART