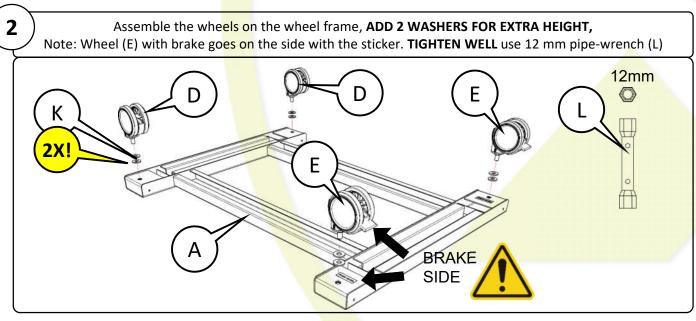

## **Mobile stand**

For the BalanceBox®650

www.balancebox.eu

**Installation manual** 

Part nr. 902850-02

Assemble wheelframe (A) and top frame (B) from the bottom. Match the left (L) and right (R) labels on wheelframe and topfram, tighten well (

10 mm)

Assemble the handle to the frame ( 5 mm)

Mount the BalanceBox®650 wall bracket to the frame as shown(● 5 mm)

Mount the BalanceBox®650 on the wall bracket and assemble the screws at the top(● 5 mm)