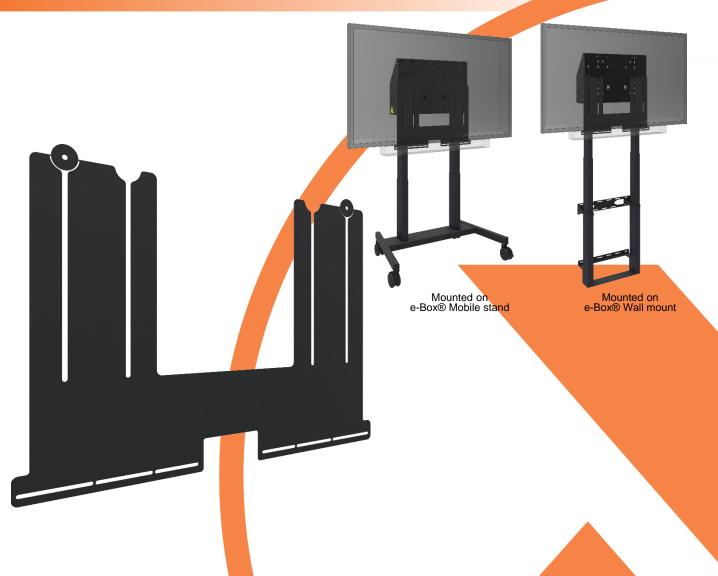

## Universal bracket for Sound bar mounting

The accessory can be used on the e-Box<sup>®</sup> double column design Mobile stand and on the e-Box<sup>®</sup> Wall mount equipped with the anticollision feature.

The bracket can be mounted between the panel and the standard VESA box for VESA dimensions 400 and 600 wide.

Check the drawing on the reverse for Sound bar mounting possibilities.

For contact information visit our website: www.heightadjustablemounts.com/contact-en