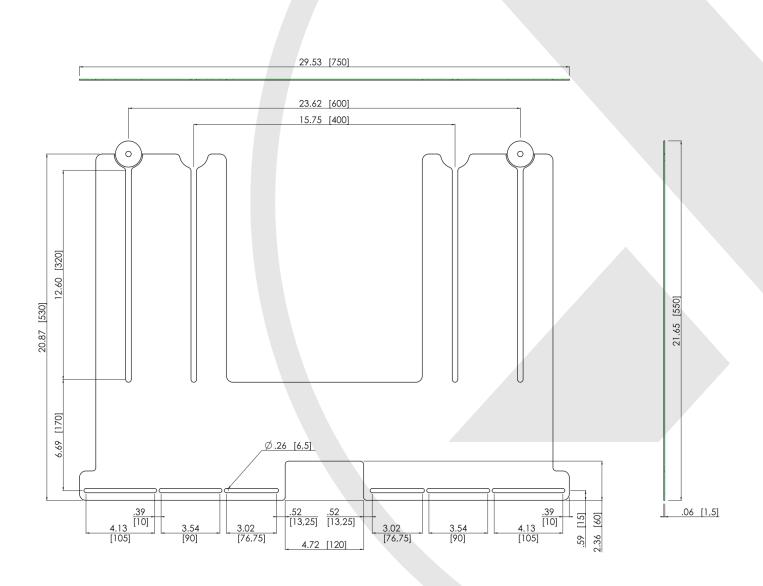

## Universal bracket for Sound bar mounting for use with e-Box® Mobile stand or Wall mount

| Technical specifications    | Width               | Height                                              | Material thickness | Weight            |  |  |  |
|-----------------------------|---------------------|-----------------------------------------------------|--------------------|-------------------|--|--|--|
| Product dimensions          | 29.5" [750 mm]      | 21.65" [550 mm]                                     | 0.16" [4 mm]       | 6.4 lbs. [2,9 kg] |  |  |  |
| Shipping dimensions (boxed) | 30" [760 mm]        | 22.4" [570 mm]                                      | 0.98" [25 mm]      | 8,4 lbs [3,8 kg]  |  |  |  |
| VESA dimensions             | For VESA 400 and    | For VESA 400 and 600 mm wide / horizontal           |                    |                   |  |  |  |
| Maximum load                | 8.8 lbs. [4 kg]     |                                                     |                    |                   |  |  |  |
| Material and color          | Steel structural pa | Steel structural parts, powder coated Black RAL9005 |                    |                   |  |  |  |