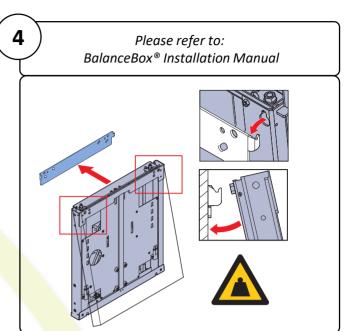

## Mobile stand

## For the BalanceBox®400 and 400H

























**WARNING MAXIMUM SLOPE** 

WARNING DO NOT PULL DOWN SLOPE

STAY ABOVE CART WHEN MOVING DOWN SLOPE



## **CAUTION**

This cart is intended for use with a BalanceBox® height adjustable mount and flat screen or touchscreen TV or Interactive whiteboard weighing not more than:

## 200 pounds (90 kg).

Use with other products may result in instability causing possible injury.



CAUTIO

"This cart is Intended for use only with the maximum weights indicated. Use with products heavier than the maximum weights indicated may result in instability causing possible injury."