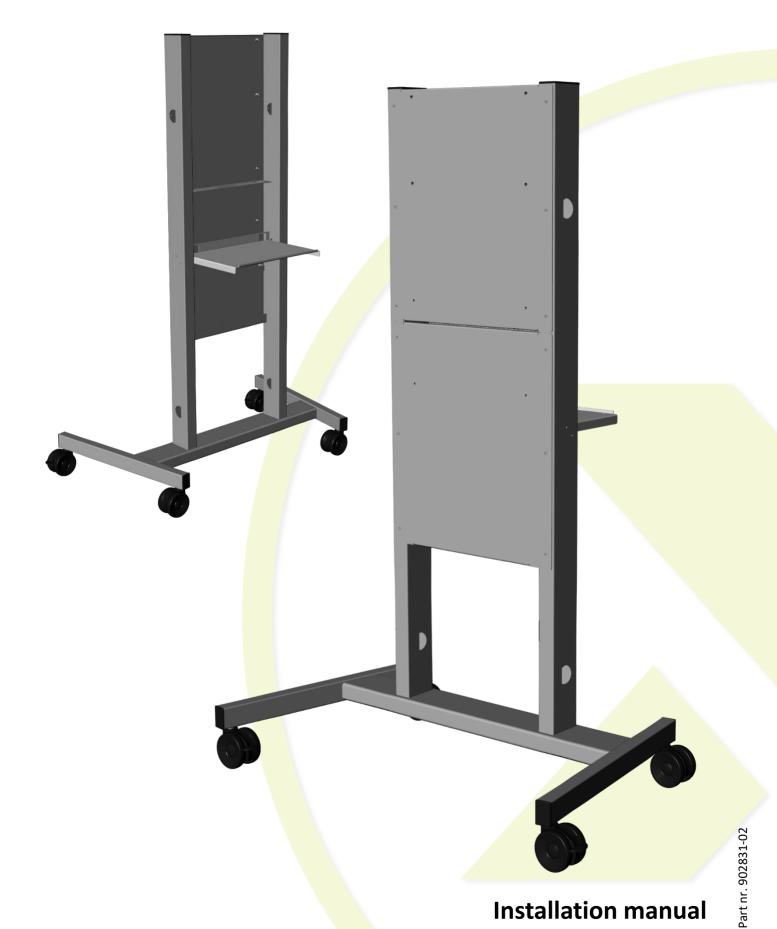

## Mobile stand

## For the BalanceBox®400 and 400H

**WARNING MAXIMUM SLOPE** 

WARNING DO NOT PULL DOWN SLOPE

STAY ABOVE CART WHEN MOVING DOWN SLOPE