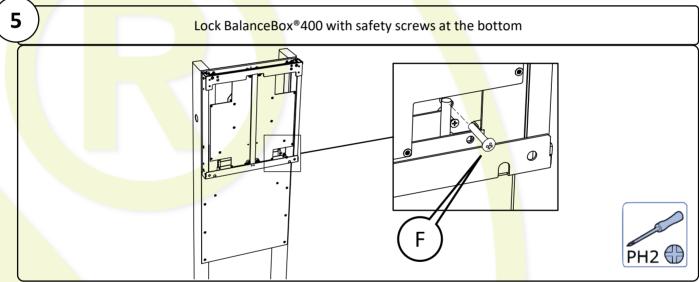

## Mobile stand

## For the BalanceBox®400 and 400H

























**WARNING MAXIMUM SLOPE** 

WARNING DO NOT PULL DOWN SLOPE

STAY ABOVE CART WHEN MOVING DOWN SLOPE



## **CAUTION**

This cart is intended for use with a BalanceBox® height adjustable mount and flat screen or touchscreen TV or Interactive whiteboard weighing not more than:

## 200 pounds (90 kg).

Use with other products may result in instability causing possible injury.



CAUTIO

"This cart is Intended for use only with the maximum weights indicated. Use with products heavier than the maximum weights indicated may result in instability causing possible injury."