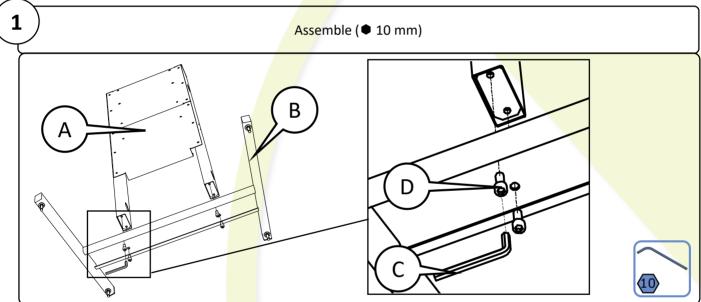

## Mobile stand

## For the BalanceBox®400 and 400H

























**WARNING MAXIMUM SLOPE** 

WARNING DO NOT PULL DOWN SLOPE

STAY ABOVE CART WHEN MOVING DOWN SLOPE



## **CAUTION**

This cart is intended for use with a BalanceBox® height adjustable mount and flat screen or touchscreen TV or Interactive whiteboard weighing not more than:

## 200 pounds (90 kg).

Use with other products may result in instability causing possible injury.



CAUTIO

"This cart is Intended for use only with the maximum weights indicated. Use with products heavier than the maximum weights indicated may result in instability causing possible injury."