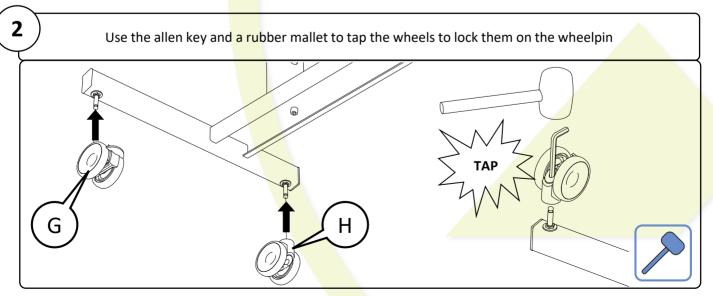

## Mobile stand

## For the BalanceBox®400 and 400H

























**WARNING MAXIMUM SLOPE** 

WARNING DO NOT PULL DOWN SLOPE

STAY ABOVE CART WHEN MOVING DOWN SLOPE



## **CAUTION**

This cart is intended for use with a BalanceBox® height adjustable mount and flat screen or touchscreen TV or Interactive whiteboard weighing not more than:

## 200 pounds (90 kg).

Use with other products may result in instability causing possible injury.



CAUTIO

"This cart is Intended for use only with the maximum weights indicated. Use with products heavier than the maximum weights indicated may result in instability causing possible injury."