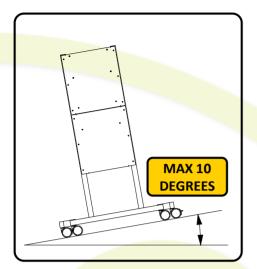

## For the BalanceBox®400 and 400H

**WARNING MAXIMUM SLOPE** 

WARNING DO NOT PULL DOWN SLOPE

STAY ABOVE CART WHEN MOVING DOWN SLOPE