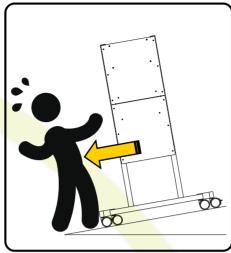

## For the BalanceBox®400 and 400H

**WARNING MAXIMUM SLOPE** 

WARNING DO NOT PULL DOWN SLOPE

STAY ABOVE CART WHEN MOVING DOWN SLOPE