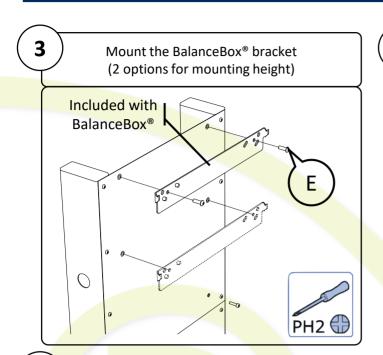

## Mobile stand

## For the BalanceBox®400 and 400H

























**WARNING MAXIMUM SLOPE** 

WARNING DO NOT PULL DOWN SLOPE

STAY ABOVE CART WHEN MOVING DOWN SLOPE



## **CAUTION**

This cart is intended for use with a BalanceBox® height adjustable mount and flat screen or touchscreen TV or Interactive whiteboard weighing not more than:

## 200 pounds (90 kg).

Use with other products may result in instability causing possible injury.



CAUTIO

"This cart is Intended for use only with the maximum weights indicated. Use with products heavier than the maximum weights indicated may result in instability causing possible injury."