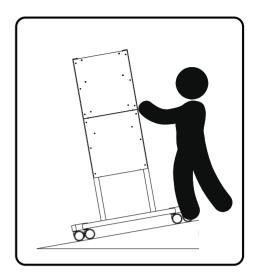

## For the BalanceBox®400 and 400H

**WARNING MAXIMUM SLOPE** 

WARNING DO NOT PULL DOWN SLOPE

STAY ABOVE CART WHEN MOVING DOWN SLOPE