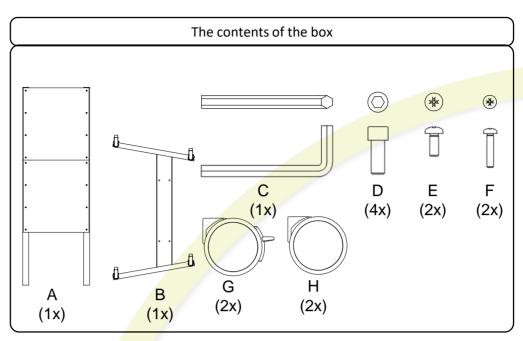

## Mobile stand

## For the BalanceBox®400 and 400H

























**WARNING MAXIMUM SLOPE** 

WARNING DO NOT PULL DOWN SLOPE

STAY ABOVE CART WHEN MOVING DOWN SLOPE



## **CAUTION**

This cart is intended for use with a BalanceBox® height adjustable mount and flat screen or touchscreen TV or Interactive whiteboard weighing not more than:

## 200 pounds (90 kg).

Use with other products may result in instability causing possible injury.



CAUTIO

"This cart is Intended for use only with the maximum weights indicated. Use with products heavier than the maximum weights indicated may result in instability causing possible injury."