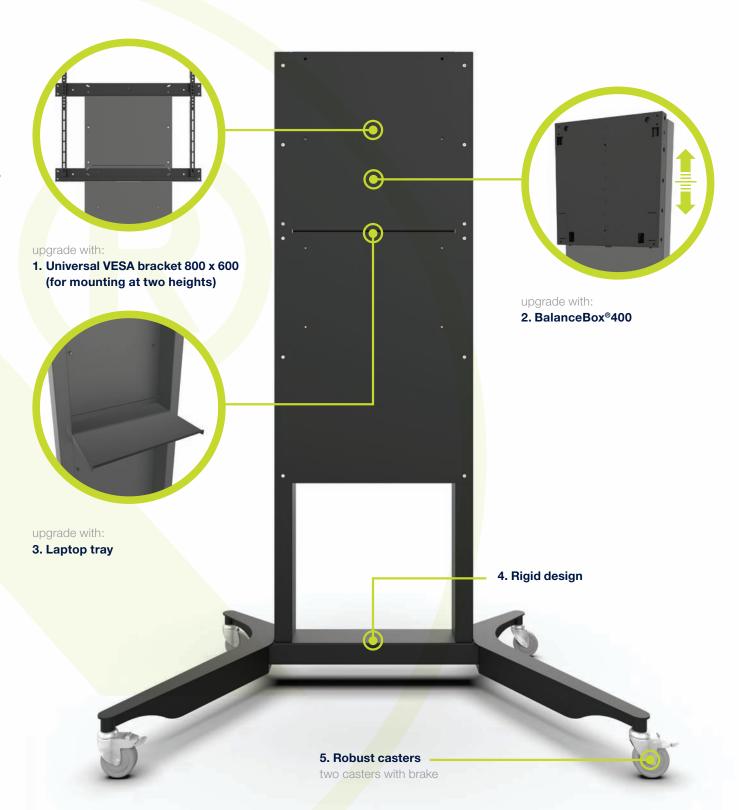

## mobile stand Mix for BalanceBox 400

The new Mobile Stand Mix® for BalanceBox®400 gives you maximum freedom of choice in a tailored mobility solution to the end-user. Use it as a fixed height stand with any Touch panel or Flat panel of your choise with the new Universal VESA Bracket (up to VESA 800 x 600), or upgrade with the BalanceBox®400, the fastest Manual Height Adjustable Mount on the market.