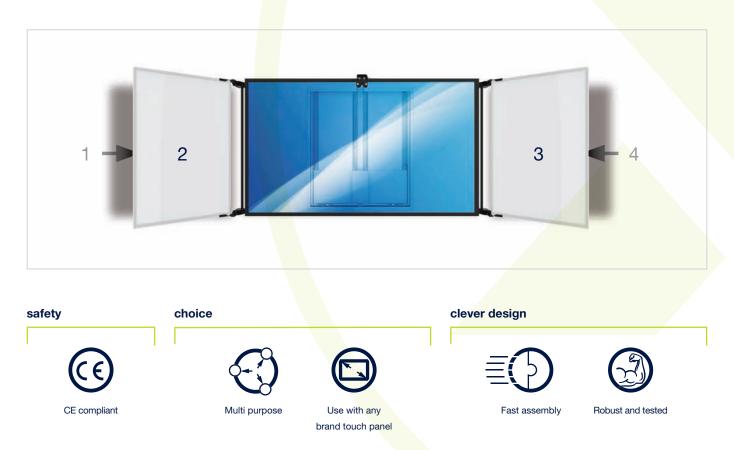

## Win X Whiteboard Frame Solutions for Touch Panels

The best of both worlds – Combine your high-tech touch panel technology with the powerful functionalities of traditional whiteboards in one ultimate solution: the BalanceBox<sup>®</sup> Winx<sup>®</sup>. Our bestselling whiteboard solution, which also has the best value for money, is the Winx<sup>®</sup> 4b. This solution preferably combines 75" and 86" panels with the BalanceBox<sup>®</sup> 650 (the feather light dynamic height adjustment), two double-sided pivoting enameled steel whiteboards, a whiteboard stop, and an optional whiteboard lock.

|                            |              | Winx <sup>®</sup> 4b | Winx <sup>®</sup> 6b |
|----------------------------|--------------|----------------------|----------------------|
| 70"                        |              |                      | $\checkmark$         |
| 75"                        | $\checkmark$ | (preferred)          | ✓ (preferred)        |
| 80"                        | $\checkmark$ |                      | $\checkmark$         |
| 86"                        | $\checkmark$ | (preferred)          | ✓ (preferred)        |
| No. of whiteboard surfaces | 4            |                      | 6                    |
| Magnetic Whiteboard Stop   | $\checkmark$ |                      | $\checkmark$         |
| Whiteboard Lock            | $\checkmark$ | (optional)           | ✓ (optional)         |