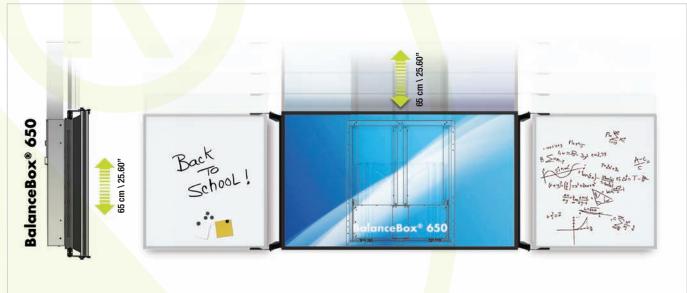

## Win X Whiteboard Frame Solutions for Touch Panels

The best of both worlds – Combine your high-tech touch panel technology with the powerful functionalities of traditional whiteboards in one ultimate solution: the BalanceBox<sup>®</sup> Winx<sup>®</sup>. Our bestselling whiteboard solution, which also has the best value for money, is the Winx<sup>®</sup> 4b. This solution preferably combines 75" and 86" panels with the BalanceBox<sup>®</sup> 650 (the feather light dynamic height adjustment), two double-sided pivoting enameled steel whiteboards, a whiteboard stop, and an optional whiteboard lock.

Regout Balance Systems B.V. | Thomas Regout Inc.

Equip your Winx<sup>®</sup> whiteboard frame with the fastest and safest dynamic height adjustable mount on the market today, the BalanceBox<sup>®</sup> 650. The feather light dynamic height adjustment for your Winx<sup>®</sup>.