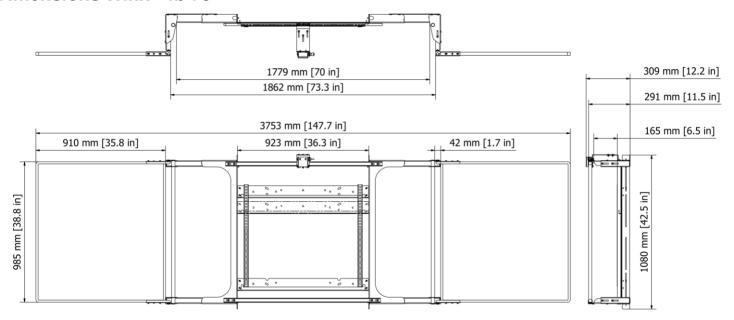

| Whiteboard for Winx® 4b 86" panels ** | 2                 | 1                | 80" to 86"               | 9,5 kg   21 lbs      | 11,5 kg   25.5 lbs   |
| 481A80                                                                                                | Winx® 4b Whiteboard Lock              | -                 | -                | 70" to 86"               | ~ 0,2 kg   ~ 0,4 lbs | ~ 0,3 kg   ~ 0,7 lbs |
| * Shipping Weight includes packaging (excluding pallet)   ** 2 whiteboards needed per Winx® 4b system |                                       |                   |                  |                          |                      |                      |

#### **Dimensions Winx® 4b 75"**



## Dimensions Winx® 4b 86"





## Touchscreen Whiteboard Frame for BalanceBox® 650

| Technical specifications                      |                                                                                                                                                                                                                                                                                                                                                                                            |                 |                 |                 |  |  |  |
|-----------------------------------------------|--------------------------------------------------------------------------------------------------------------------------------------------------------------------------