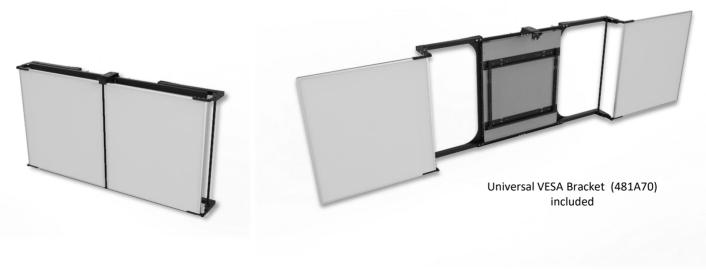

The Winx® 4b is compatible with most touch panels, in combination with our Universal VESA Bracket with a VESA pattern up to 800 x 600 (art.no. 481A70), which is included. The Winx® 4b comes in two versions, to be used with screen sizes between 70 - 75" and 80 - 86" respectively.

#### Winx® 4b features:

Winx® 4b Magnetic Whiteboard Stop (included)

Winx® 4b Whiteboard Lock (Sold separately, article number 481A80)

Winx® 4b Whiteboard Hinges (adjustable, 4x included)