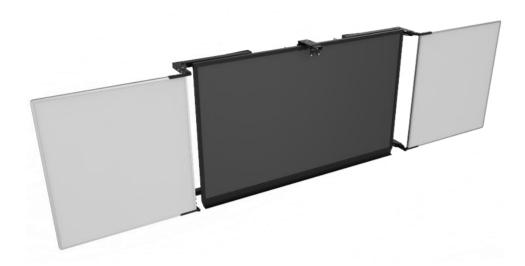

With the BalanceBox® Winx® 4b Touchscreen Whiteboard Frame you can combine touchscreen technology with the functionality of traditional whiteboards.

The Winx<sup>®</sup> 4b is one of the whiteboard solutions for the BalanceBox<sup>®</sup> 650 mounting system.

The high-quality enameled steel, double-sided pivoting, whiteboard surfaces are mounted easily and quickly on to the BalanceBox® 650 height adjustable mount, which makes your screen dynamic height adjustable. The whiteboard surfaces allow for the use of magnets for posting notes or attaching markers.

#### Winx® 4b features:

Winx® 4b Magnetic Whiteboard Stop (included)

Winx® 4b Whiteboard Lock (Sold separately, article number 481A80)

Winx® 4b Whiteboard Hinges (adjustable, 4x included)