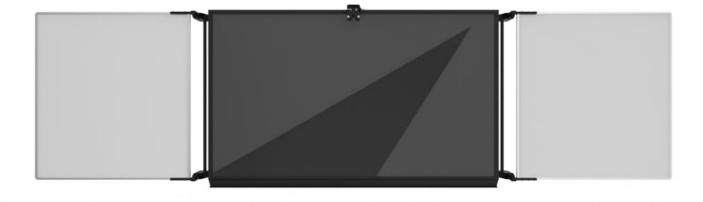

With the BalanceBox® Winx® 4b Touchscreen Whiteboard Frame you can combine touchscreen technology with the functionality of traditional whiteboards.

The Winx<sup>®</sup> 4b is one of the whiteboard solutions for the BalanceBox<sup>®</sup> 650 mounting system.

The high-quality enameled steel, double-sided pivoting, whiteboard surfaces are mounted easily and quickly on to the BalanceBox® 650 height adjustable mount, which makes your screen dynamic height adjustable. The whiteboard surfaces allow for the use of magnets for posting notes or attaching markers.