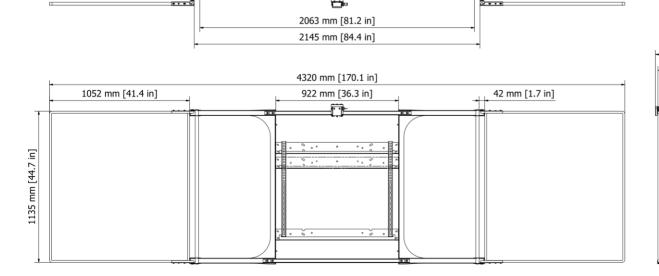

| Whiteboard for Winx® 4b 86" panels ** | 2                 | 1                | 80" to 86"               | 9,5 kg   21 lbs      | 11,5 kg   25.5 lbs   |
| 481A80                                                                                                | Winx® 4b Whiteboard Lock              | -                 | -                | 70" to 86"               | ~ 0,2 kg   ~ 0,4 lbs | ~ 0,3 kg   ~ 0,7 lbs |
| * Shipping Weight includes packaging (excluding pallet)   ** 2 whiteboards needed per Winx® 4b system |                                       |                   |                  |                          |                      |                      |

#### **Dimensions Winx® 4b 75"**



## Dimensions Winx® 4b 86"





## Touchscreen Whiteboard Frame for BalanceBox® 650

| Technical specifications                      |                                                                                                                                                                                                                                                                                                                                                                                            |                 |                 |                 |  |  |  |
|-----------------------------------------------|--------------------------------------------------------------------------------------------------------------------------------------------------------------------------------------------------------