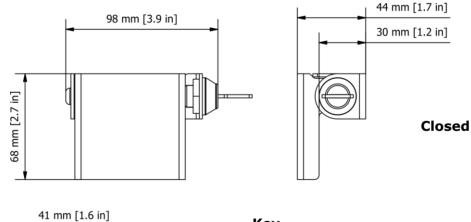

## **Included** in the package:

- Whiteboard Lock for Winx® 4b
- Mounting Materials
- Two (2) keys

**Dimensions:** 

Installation Manual

www.heightadjustablemounts.com

|        | Product Specifications |           | Shipping Dimensions |           |
|--------|------------------------|-----------|---------------------|-----------|
| Height | 68 mm                  | 2.7 inch  | 138 mm              | 5.4 inch  |
| Width  | 98 mm                  | 3.9 inch  | 80 mm               | 3.1 inch  |
| Depth  | 44 mm                  | 1.7 inch  | 50 mm               | 2 inch    |
| Weight | ~ 0,2 kg               | ~ 0,4 lbs | ~ 0,3 kg            | ~ 0.7 lbs |