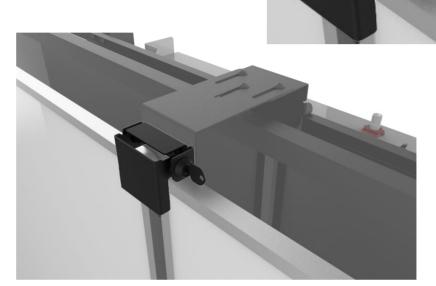

## Whiteboard Lock for Winx® 4b

The Whiteboard Lock for Winx<sup>®</sup> 4b is an accessory for your Winx<sup>®</sup> 4b Touchscreen Whiteboard Frame. The Whiteboard Lock gives you the possibility to lock the closed whiteboards and protect your interactive touchscreen panel against unwanted use. All Whiteboard Locks use the same key, for easy and comfortable use throughout the entire building (when bought in higher numbers).

## **Included** in the package:

- Whiteboard Lock for Winx® 4b
- Mounting Materials
- Two (2) keys

**Dimensions:** 

Installation Manual