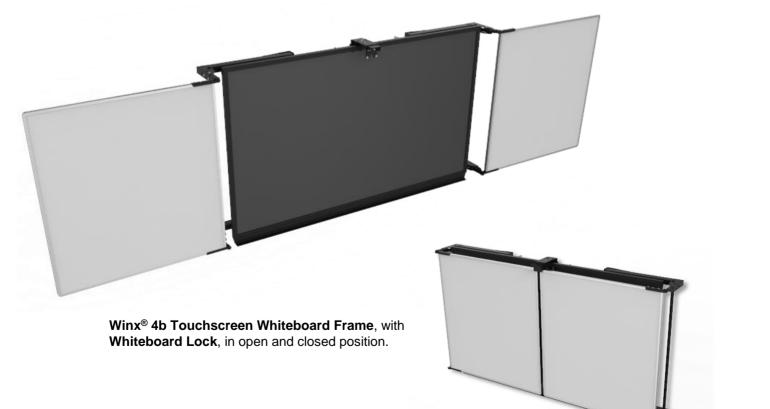

## Whiteboard Lock for Winx® 4b

The Whiteboard Lock for Winx<sup>®</sup> 4b is an accessory for your Winx<sup>®</sup> 4b Touchscreen Whiteboard Frame. The Whiteboard Lock gives you the possibility to lock the closed whiteboards and protect your interactive touchscreen panel against unwanted use. All Whiteboard Locks use the same key, for easy and comfortable use throughout the entire building (when bought in higher numbers).

## Excluded in the package:

• Winx<sup>®</sup> 4b Touchscreen Whiteboard Frame

| Article Number  | Product Description                                                                          | 20 |
|-----------------|----------------------------------------------------------------------------------------------|----|
| 481A80          | Whiteboard Lock for Winx <sup>®</sup> 4b                                                     |    |
| 481A82   481A83 | Winx <sup>®</sup> 4b Touchscreen Whiteboard Frame for BalanceBox <sup>®</sup> 650 (EXCLUDED) |    |