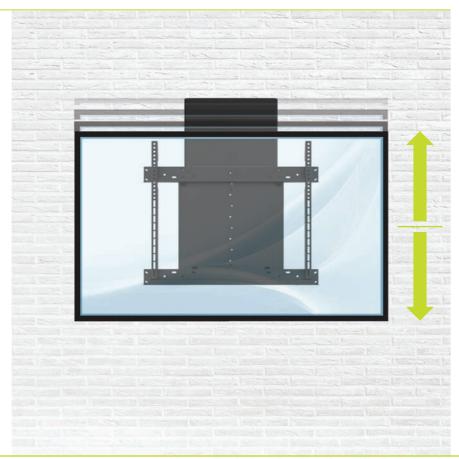

#### Wall Mount

## Choose your solution

Install the BalanceBox<sup>®</sup> directly on a supportive wall, or if dealing with a non-supportive wall, pair it with our Floor Support for a viable and secure wall installation solution. For enhanced flexibility, opt for our Mobile Stand Mix<sup>®</sup>.

#### **BalanceBox** solutions

Wall Mount, Floor Support or Mobile Stand