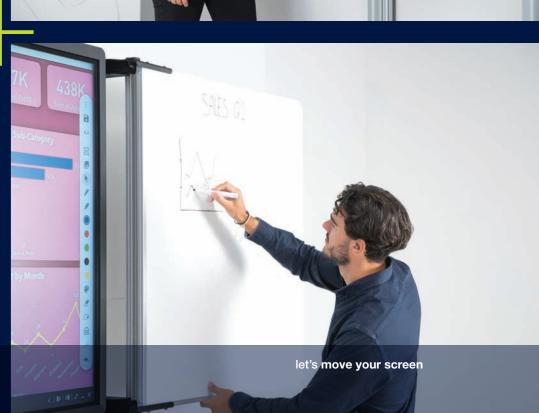

- Suitable for any interactive display (regardless of size or weight).
- Fast installation anywhere you prefer (directly on a wall or mobile setup).
- Accessible for anyone seeking full interaction with the display.
- Operable at any moment, without the need for additional electricity: Choose green, choose BalanceBox<sup>®</sup>!

#### BalanceBox Manual height adjustable mount





#### Wall Mount

## Choose your solution



Install the BalanceBox<sup>®</sup> directly on a supportive wall, or if dealing with a non-supportive wall, pair it with our Floor Support for a viable and secure wall installation solution. For enhanced flexibility, opt for our Mobile Stand Mix<sup>®</sup>.



#### **BalanceBox** solutions

Wall Mount, Floor Support or Mobile Stand









# The ultimate solution





### **BalanceBox Winx**<sup>®</sup>

Introducing our revolutionary BalanceBox Winx<sup>®</sup>, an all-encompassing solution that redefines the landscape of education. Beyond being a mere mount, it stands as the ultimate answer for dynamic classrooms! Whether you're enthusiastic about embracing state-ofthe-art digital tools or cherishing the timeless allure of traditional teaching methods, the BalanceBox Winx<sup>®</sup> is your comprehensive solution.

Believe it or not, our ultimate solution remains effortlessly operational with just the tip of your finger, ensuring easy use for everyone!

- Makes traditional, as well as digital teaching possible: you choose!
- Suitable for any interactive display, regardless of size or weight.
- Fast installation on any wall (either directly on a su