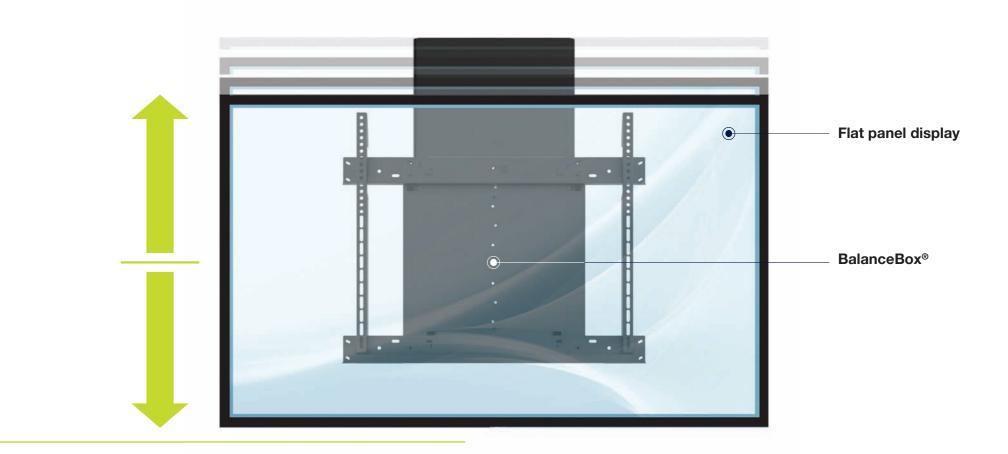

Meet our manual product line: BalanceBox<sup>®</sup>, a testament to our dedication to innovation. Fueled by patented spring tension technology, unparalleled anywhere in the world. Move your screen up and down to later sections in this brochure. with the tip of your finger with our greenest choice: the BalanceBox®.

### **BalanceBox**<sup>®</sup>

This is the BalanceBox<sup>®</sup>: our top tier manually operated height adjustable mount featuring patented spring tension technology. We designed it for seamless and user-friendly operation, so adjusting your interactive display **requires only the touch of your fingertip**. The BalanceBox<sup>®</sup> embodies simplicity, speed, and safety, offering you the freedom to position your display precisely as you desire. This mount guarantees a secure and adaptable solution for every room.