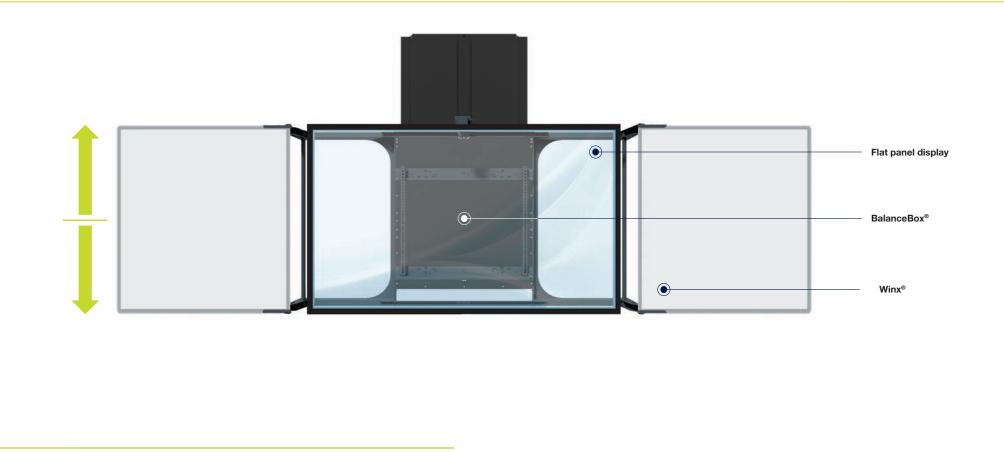

### **BalanceBox Winx**<sup>®</sup>

Introducing our revolutionary BalanceBox Winx<sup>®</sup>, an all-encompassing solution that redefines the landscape of education. Beyond being a mere mount, it stands as the ultimate answer for dynamic classrooms! Whether you're enthusiastic about embracing state-ofthe-art digital tools or cherishing the timeless allure of traditional teaching methods, the BalanceBox Winx<sup>®</sup> is your comprehensive solution.

Believe it or not, our ultimate solution remains effortlessly operational with just the tip of your finger, ensuring easy use for everyone!

- Makes traditional, as well as digital teaching possible: you choose!
- Suitable for any interactive display, regardless of size or weight.
- Fast installation on any wall (either directly on a supportive wall or by adding floor support).
- Accessible for anyone seeking full interaction with the display and whiteboards.
- Operable at any moment, without the need for additional electricity: a green choice!