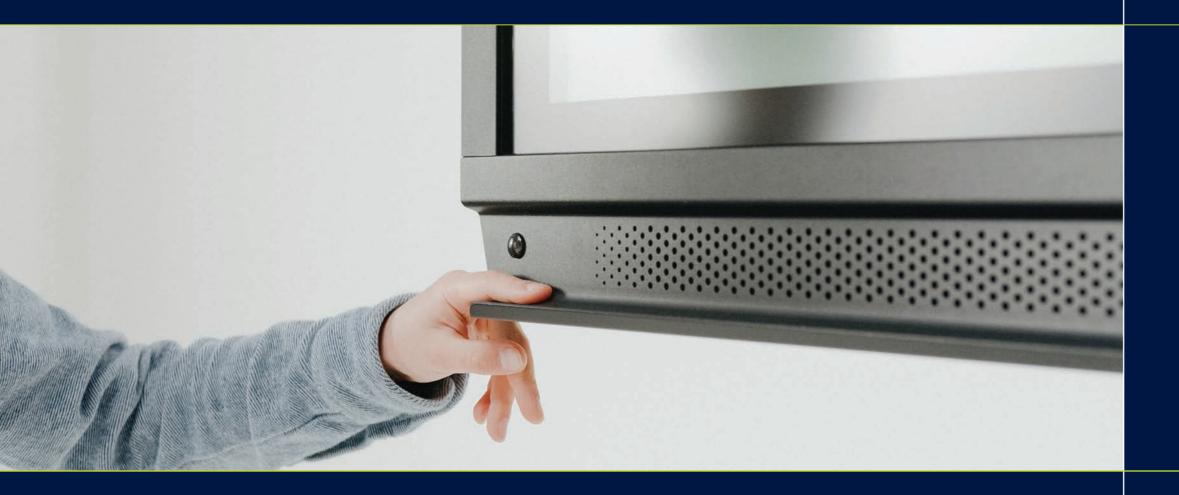

### **BalanceBox**<sup>®</sup>

This is the BalanceBox<sup>®</sup>: our top tier manually operated height adjustable mount featuring patented spring tension technology. We designed it for seamless and user-friendly operation, so adjusting your interactive display **requires only the touch of your fingertip**. The BalanceBox<sup>®</sup> embodies simplicity, speed, and safety, offering you the freedom to position your display precisely as you desire. This mount guarantees a secure and adaptable solution for every room.

The BalanceBox<sup>®</sup> product line excels in being remarkably easy, safe, and reliable to use. It also simplifies shipping, storage, installation, and maintenance. We take pride in ensuring that our products are user-friendly and straightforward, with convenience at every step.