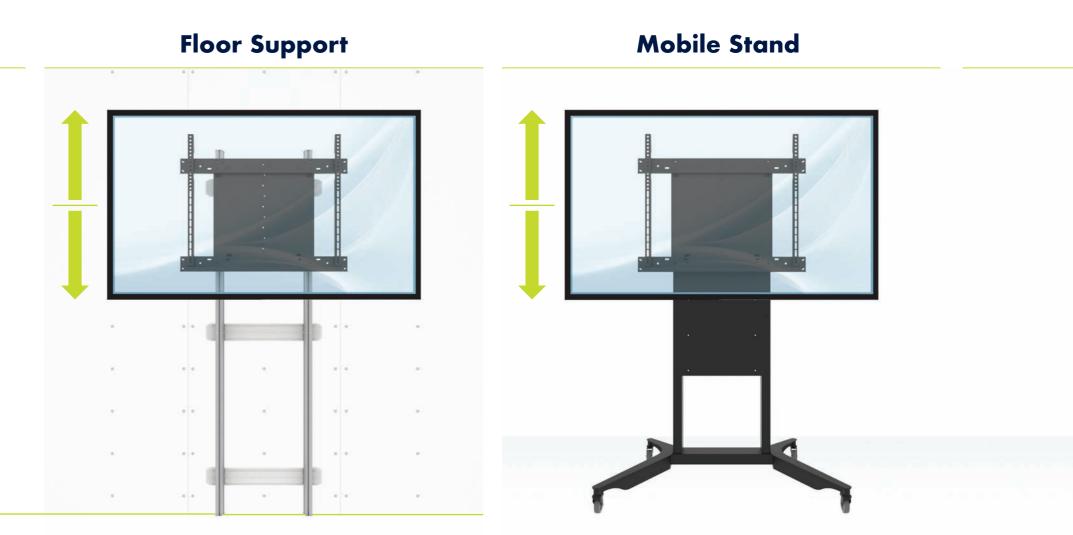

## Choose your solution

Install the BalanceBox<sup>®</sup> directly on a supportive wall, or if dealing with a non-supportive wall, pair it with our Floor Support for a viable and secure wall installation solution. For enhanced flexibility, opt for our Mobile Stand Mix<sup>®</sup>.

#### **BalanceBox** solutions

Wall Mount, Floor Support or Mobile Stand