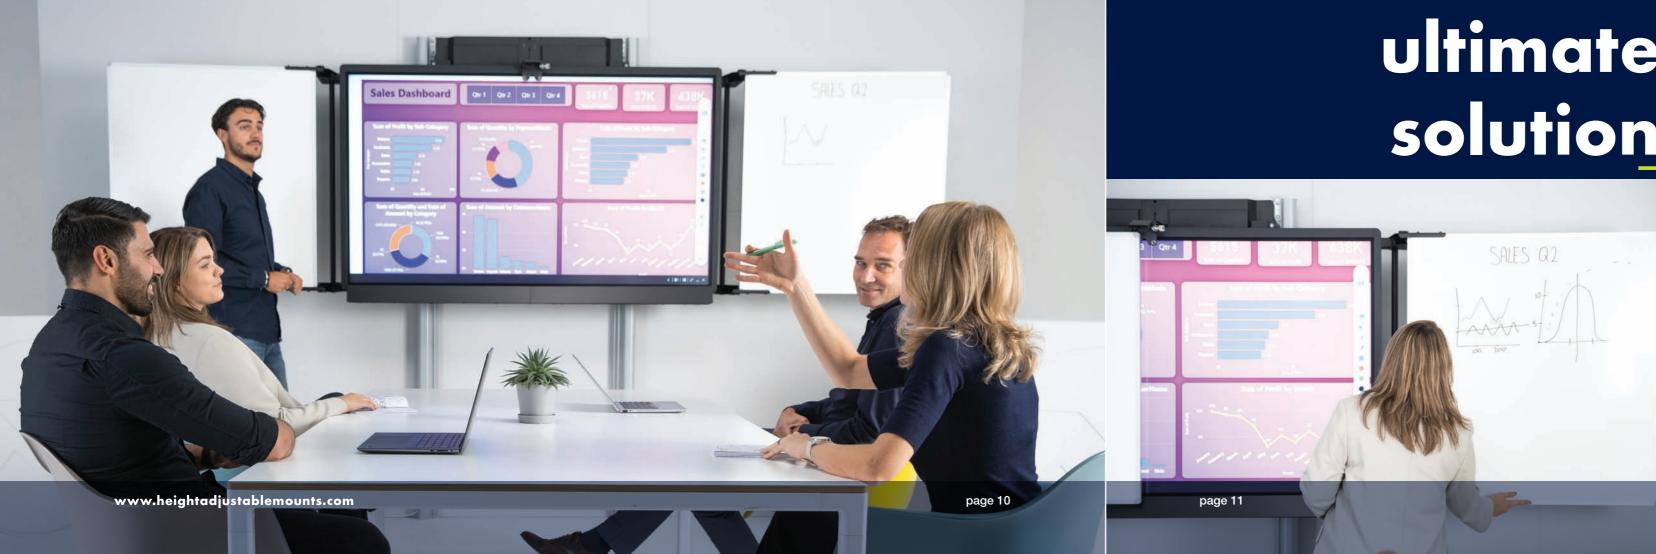

# The ultimate solution

### **BalanceBox Winx**<sup>®</sup>

Introducing our revolutionary BalanceBox Winx<sup>®</sup>, an all-encompassing solution that redefines the landscape of education. Beyond being a mere mount, it stands as the ultimate answer for dynamic classrooms! Whether you're enthusiastic about embracing state-ofthe-art digital tools or cherishing the timeless allure of traditional teaching methods, the BalanceBox Winx<sup>®</sup> is your comprehensive solution.

Believe it or not, our ultimate solution remains effortlessly operational with just the tip of your finger, ensuring easy use for everyone!

- Makes traditional, as well as digital teaching possible: you choose!
- Suitable for any interactive display, regardless of size or weight.
- Fast installation on any wall (either directly on a supportive wall or by adding floor support).
- Accessible for anyone seeking full interaction with the display and whiteboards.
- Operable at any moment, without the need for additional electricity: a green choice!