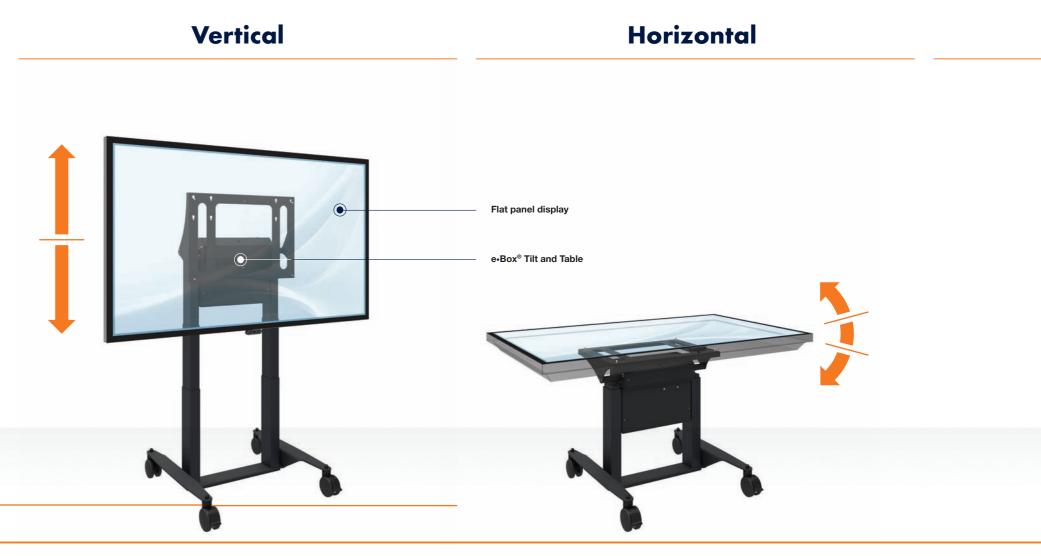

### Why choose our **motorized** solutions

new benchmark in motorized technology, our e-Box<sup>®</sup> stands out as is an obstruction. Furthermore, the e-Box<sup>®</sup> is designed to be childone of the fastest and safest solutions in the AV market today. Our proof, eliminating any possible risk of pinching or getting stuck. Tilt & Table. This innovative solution provides high-low adjustments, secure and worry-free experience for users of all ages. as well as an effortless 90 degrees turn: opening a world of interaction possibilities. Imagine the versatility and dynamic engagement this feature brings to your display experience.

Introducing the e-Box®, our electrical height adjustable mount de- With its double-column motorized design, the e-Box® not only signed for displays and mobile touchscreen stands, held to the delivers unparalleled stability but also incorporates an innovative highest quality standards with UL and CE certifications. Setting a dual anti-collision feature, ensuring an auto-stop in the event there e-Box<sup>®</sup> is not only height adjustable, we also offer the revolutionary With a commitment to safety and guality, the e-Box<sup>®</sup> guarantees a

### Tilt & Table

Transform your touchscreen experience with e·Box<sup>®</sup> Tilt & Table. Effortlessly switch between vertical, diagonal and horizontal positions for versatile use. Ideal for both group collaboration and individual tasks, providing seamless adjustments and enhanced accessibility.