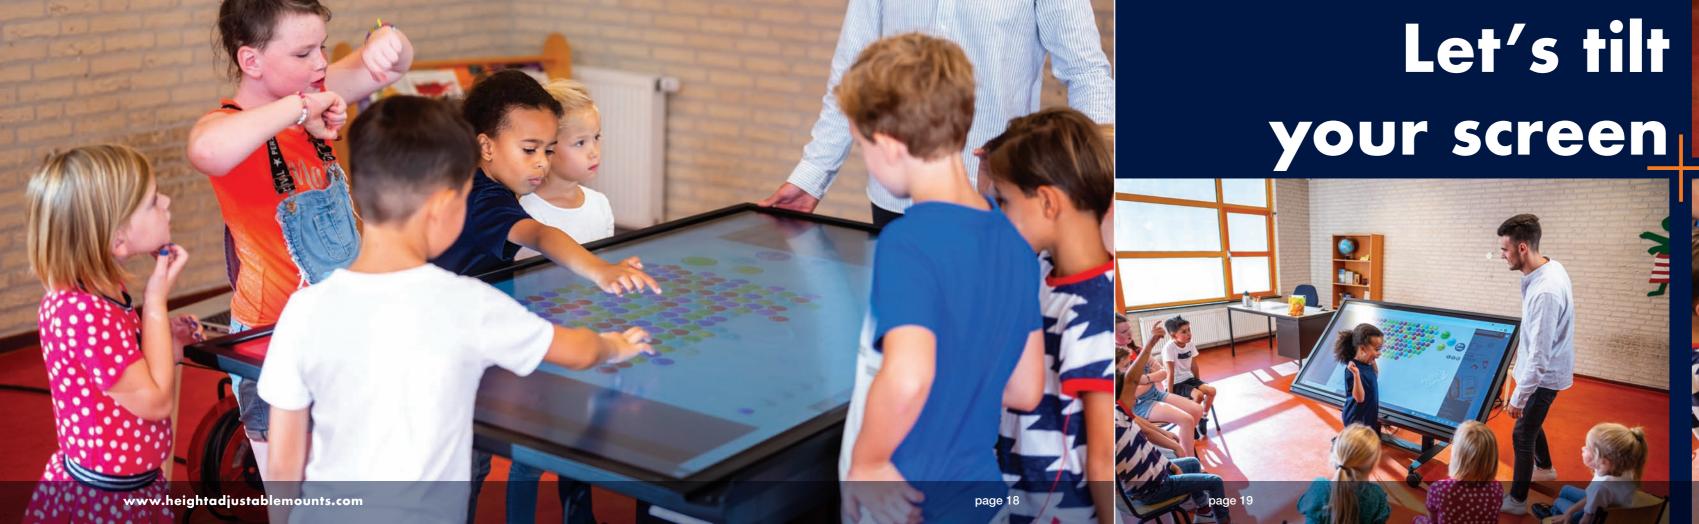

### Tilt & Table

Transform your touchscreen experience with e·Box<sup>®</sup> Tilt & Table. Effortlessly switch between vertical, diagonal and horizontal positions for versatile use. Ideal for both group collaboration and individual tasks, providing seamless adjustments and enhanced accessibility.